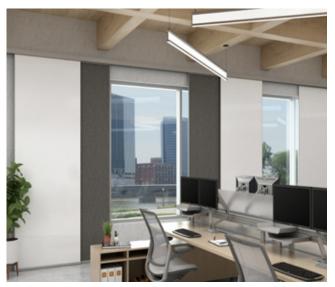

## VIP+ Series-On the Floor Sliding Wall Panel System

- > The VIP+ Series provides an elegant solution to separate space while providing a double-sided collaboration environment.
- > The floor to ceiling panels utilize double-sided porcelain or glass markerboards and can be combined with fabric or acoustic panels.
- > Anchored in the ceiling with a guide track and to the floor with roller tracks, the VIP+ Sliding Panel System provides a distinctive double-sided divider creating flexible meeting spaces, work stations, group activity spaces as well as presentation environments.

## Dimensions:

Panels widths up to 4'
Panel heights up to 12'
Custom sizes are also available.

- > VIP+ Series utilizes matte anodized aluminum frames. Can combine up to 3 tracks. Comes with soft close mechanisms. And can be installed on the interior or perimeter of a space.
- > Contact coronaVISUAL for fabric options and other usable materials; as well as pricing information.