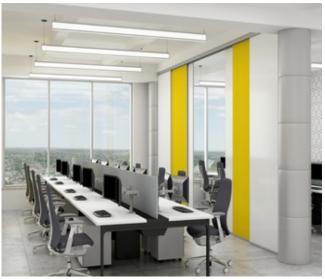

## VIP+ Series-On the Floor Sliding Wall Panel System

- > The VIP+ Series provides an elegant solution to separate space while providing a double-sided collaboration environment.
- > The floor to ceiling panels utilize double-sided porcelain or glass markerboards and can be combined with fabric or acoustic panels.
- > Anchored in the ceiling with a guide track and to the floor with roller tracks, the VIP+ Sliding Panel System provides a distinctive double-sided divider creating flexible meeting spaces, work stations, group activity spaces as well as presentation environments.

## Dimensions:

Panels widths up to 4'
Panel heights up to 12'
Custom sizes are also available.

- > VIP+ Series utilizes matte anodized aluminum frames. Can combine up to 3 tracks. Comes with soft close mechanisms. And can be installed on the interior or perimeter of a space.
- > Contact coronaVISUAL for fabric options and other usable materials; as well as pricing information.