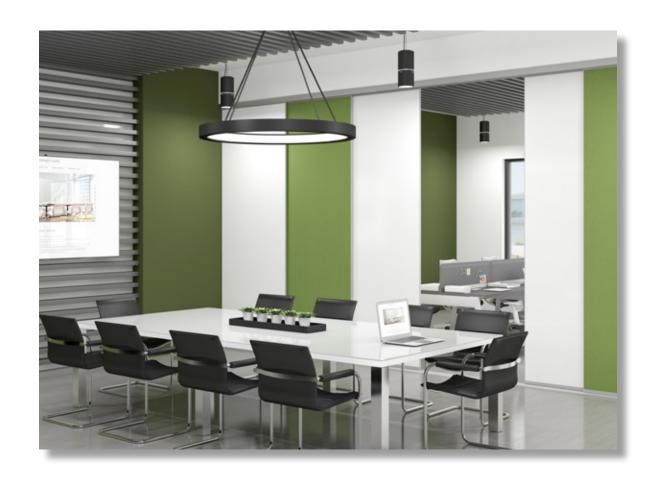

## VIP+ Series-On the Floor Sliding Wall Panel System

- > The VIP+ Series provides an elegant solution to separate space while providing a double-sided collaboration environment.
- > The floor to ceiling panels utilize double-sided porcelain or glass markerboards and can be combined with fabric or acoustic panels.
- > Anchored in the ceiling with a guide track and to the floor with roller tracks, the VIP+ Sliding Panel System provides a distinctive double-sided divider creating flexible meeting spaces, work stations, group activity spaces as well as presentation environments.

## Dimensions:

Panels widths up to 4'
Panel heights up to 12'
Custom sizes are also available.

- > VIP+ Series utilizes matte anodized aluminum frames. Can combine up to 3 tracks. Comes with soft close mechanisms. And can be installed on the interior or perimeter of a space.
- > Contact coronaVISUAL for fabric options and other usable materials; as well as pricing information.